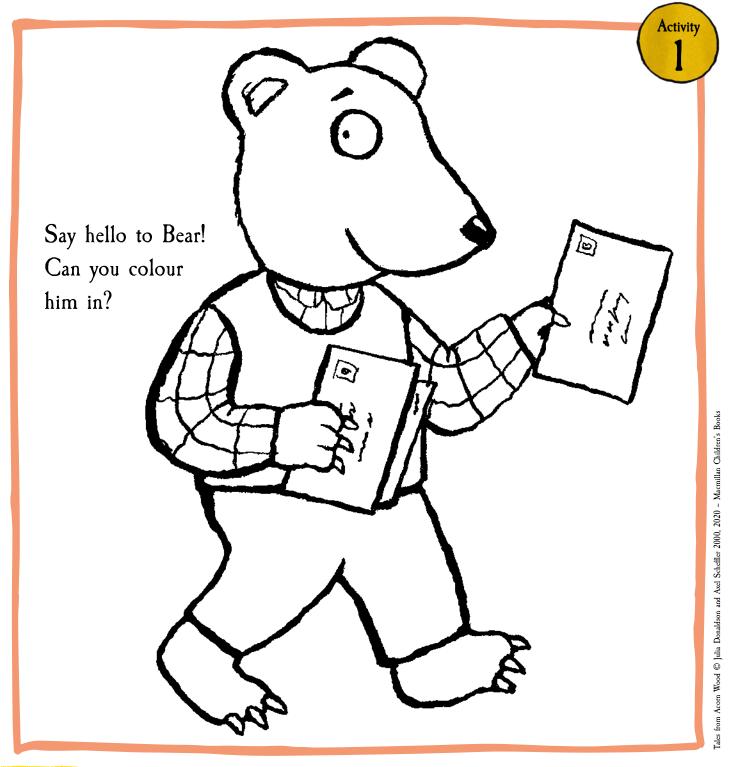

### Postman Bear Activity Pack

Designed to support children as they progress through the Early Years Outcomes.

This pack has been created to use in conjunction with the Tales from Acorn Wood storybook videos in the Big Little Book Corner.

## Come and meet . . .