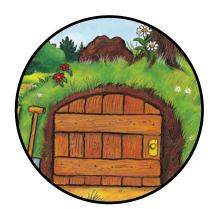

## Who lives here?

Activity 3

Postman Bear has been very busy delivering letters, but who lives in which house? Can you match Bear's friends with their correct homes?

Tree

Heap of earth

Pond

Mole

Frog

Squirrel

Answers: Mole - Heap of Earth, Squirrel - Tree, Frog - Pond

Fales from Acorn Wood © Julia Donaldson and Axel Scheffler 2000, 2020 - Macmillan Children's Books