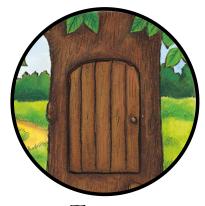

## Who lives here?

Activity 3

Postman Bear has been very busy delivering letters, but who lives in which house? Can you match Bear's friends with their correct homes?

Tree

Heap of earth

Pond

Mole

Frog

Squirrel

Answers: Mole - Heap of Earth, Squirrel - Tree, Frog - Pond

Fales from Acorn Wood © Julia Donaldson and Axel Scheffler 2000, 2020 - Macmillan Children's Books