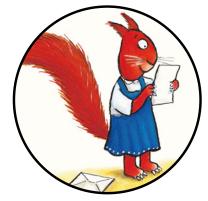

## Who lives here?

Activity 3

Postman Bear has been very busy delivering letters, but who lives in which house? Can you match Bear's friends with their correct homes?

Tree

Heap of earth

Pond

Mole

Frog

Squirrel

Answers: Mole - Heap of Earth, Squirrel - Tree, Frog - Pond

Fales from Acorn Wood © Julia Donaldson and Axel Scheffler 2000, 2020 - Macmillan Children's Books