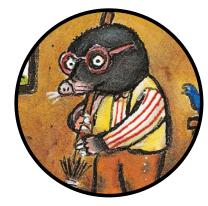

## Who lives here?

Activity 3

Postman Bear has been very busy delivering letters, but who lives in which house? Can you match Bear's friends with their correct homes?

Tree

Heap of earth

Pond

Mole

Frog

Squirrel

Answers: Mole - Heap of Earth, Squirrel - Tree, Frog - Pond

Fales from Acorn Wood © Julia Donaldson and Axel Scheffler 2000, 2020 - Macmillan Children's Books