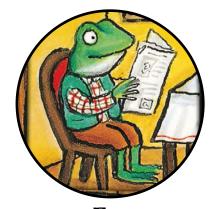

## Who lives here?

Activity 3

Postman Bear has been very busy delivering letters, but who lives in which house? Can you match Bear's friends with their correct homes?

Tree

Heap of earth

Pond

Mole

Frog

Squirrel

Answers: Mole - Heap of Earth, Squirrel - Tree, Frog - Pond

Fales from Acorn Wood © Julia Donaldson and Axel Scheffler 2000, 2020 - Macmillan Children's Books