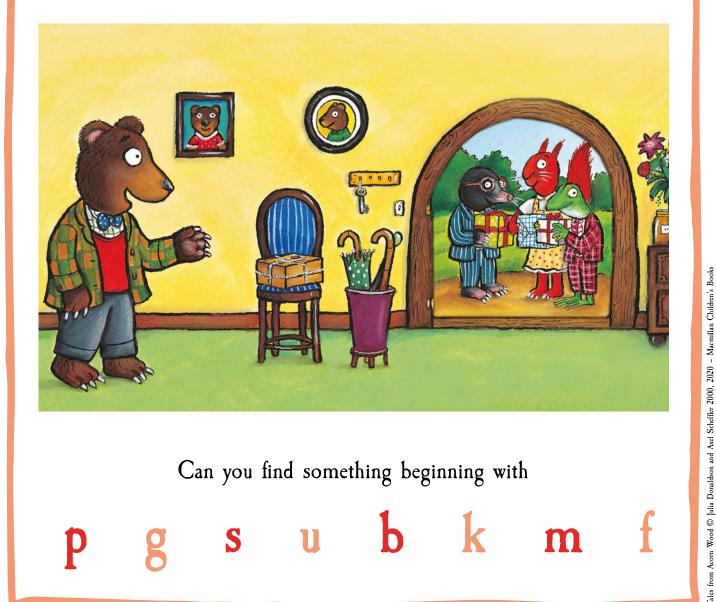

#### What can you spot?

It's Bear's birthday and his friends have come to celebrate! What can you spot in the picture below?

Can you find something beginning with