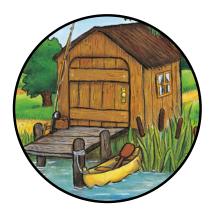

## Who lives here?

Activity 3

Postman Bear has been very busy delivering letters, but who lives in which house? Can you match Bear's friends with their correct homes?

Tree

Heap of earth

Pond

Mole

Frog

Squirrel

Answers: Mole - Heap of Earth, Squirrel - Tree, Frog - Pond

Fales from Acorn Wood © Julia Donaldson and Axel Scheffler 2000, 2020 - Macmillan Children's Books