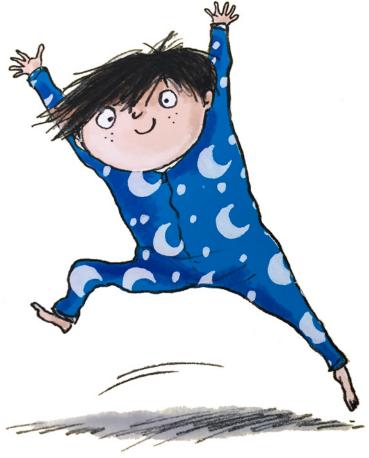

### Match Max

Which little picture of Max is exactly the same as the big picture?